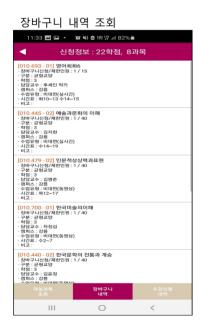

|
| [010.553] (외국인 대상) 한국어 읽기 쓰기 II ㅎ                      | ᆸᇁ <sup>7</sup> ᆺᇂ <sup>ᆥ</sup> ᆽᆾ <sup>ᆥ</sup> ,,?! |                                                             |
| <sup>라-2</sup><br>[701.224] (작)고등화성법II                 |                                                      |                                                             |
| 개설과목 장바구나 수강선청<br>조회 내역 내역                             | !#1 <sup>한</sup> / 이 · · · · 한자                      |                                                             |
| III O <                                                |                                                      | III O <                                                     |

#### 라. 조회 > 장바구니내역

:해당 년도 학기에 신청한 장바구니신청 내역을 조회 가능



#### 마. 조회 > 수강신청내역

: 해당 년도 학기에 신청한 수강 내역을 조회 가능

수강내역 상단 "신청정보" 옆의 스케쥴 아이콘을 클릭하면 시간표 확인 가능

| 수강 내역                                                                       | 조회             |            | 2  | 수강              | 내역  | 에대      | 한 시          | 간표    | 조호 |   |
|-----------------------------------------------------------------------------|----------------|------------|----|-----------------|-----|---------|--------------|-------|----|---|
| 11:33 🖼 🖬 •                                                                 | 复名 24          | ì          |    | 11:33           | •   | 10 NI 0 | HR UTE all 8 | 32% 🖬 |    |   |
| <ul> <li>신경</li> </ul>                                                      | 청정보 : 9학점, 3고  | 바목 🛗       |    | 1               |     | 수강신     | 난청 시간