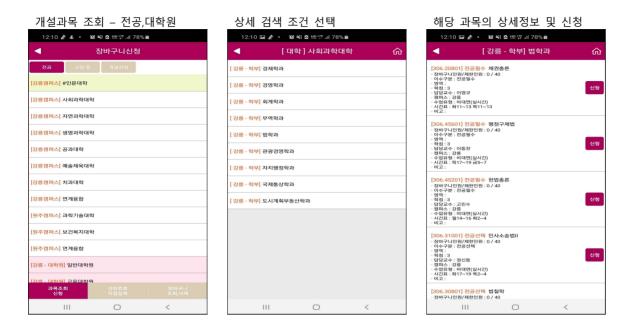

## 4. 장바구니 신청(장바구니 신청 기간에만 접속이 가능합니다.) 가. 장바구니신청 > 개설과목조회 > 전공.대학원

: 해당 년도 학기의 개설과목을 조회 가능

#### 나. 장바구니신청 > 개설과목조회 > 교양 등

: 해당 년도 학기의 개설과목을 조회 가능

| 개설과목 조          | 회 - 교양         | 티 |    | 상세 영역                       | 조건 선택                   |            |   | 해당 고                                                                                       | ·목의                                                         | 상세정보               | 및 신청   |  |
|-----------------|----------------|---|----|-----------------------------|-------------------------|------------|---|--------------------------------------------------------------------------------------------|-------------------------------------------------------------|--------------------|--------|--|
| 12:10 🖬 🥒 🔸 🛍   | NE @ 배유양il 78% | • |    | 12:10 🖬 🤌 🔸                 | <b>@ NE @</b> 鼎壁.il 789 | % <b>m</b> |   | 12:10 🖬                                                                                    | # • 10 ×                                                    | [ 🖻 坦 땱 대 78% 🗎    |        |  |
| •               | 장바구니신청         |   |    | ◀                           | [ 카테고리 ] 균형3            | 고양         | ጨ | •                                                                                          | [영                                                          | 역]정치·경제            | ŵ      |  |
| 전공 교양등          | 개설강좌           |   | D  | 영역 ] 문학·예술                  |                         |            |   | [010.54801] 군<br>· 장바구니인원/제                                                                |                                                             | 인 대상) 한국 경제의       | 의 이해   |  |
| [강릉캠퍼스] 기초교양    |                |   | I. | <mark>영역]</mark> 역사·문화·철학   | u                       |            |   | · 이수구분 : 균형)<br>· 영역 : 정치·경제<br>· 학점 : 3                                                   | 고양                                                          |                    | 신청     |  |
| [강릉캠퍼스] 균형교양    |                |   | D  | <mark>영역 ]</mark> 정치·경제     |                         |            |   | <ul> <li>· 담당교수 : 김영</li> <li>· 캠퍼스 : 강름</li> <li>· 수업유형 : 비대<br/>· 시간표 : 월14~1</li> </ul> | 면(동영상)                                                      |                    |        |  |
| [강릉캠퍼스] 특별교양    |                |   | D  | 영역 ] 사회·심리                  |                         |            |   | ·비코:                                                                                       | 이고야 시카.                                                     | 산업혁명시대의 경영         | 101-   |  |
| [강릉캠퍼스] 교직,일반선택 | ,군사학           |   | E  | 영역] 자연과학                    |                         |            |   | · 장바구니인원/제<br>· 이수구분 : 균형)<br>· 영역 : 정치·경제                                                 | 한인원:0/50                                                    |                    | 신청     |  |
| [강릉캠퍼스] 사회봉사    |                |   | I. | [영역] 공학교육인증(MSC) · 캠퍼스 : 강릉 |                         |            |   |                                                                                            | - 학점 : 3<br>- 담당교수 : 박준철<br>- 참퍼스 : 강릉<br>- 수업유형 : 비대면(동영상) |                    |        |  |
| [강릉캠퍼스] OCU     |                |   |    |                             |                         |            |   | · 시간표 : 수14~1<br>· 비고 :                                                                    | 9                                                           |                    |        |  |
| [원주캠퍼스] 기초교양    |                |   |    |                             |                         |            |   | [010.70402] -<br>· 장바구니인원/제<br>· 이수구분 : 균형                                                 | 한인원:0/50                                                    | 산업혁명시대의 경영<br>)    | 학      |  |
| [원주캠퍼스] 균형교양    |                |   |    |                             |                         |            |   | · 영역 : 정치·경제<br>· 학점 : 3<br>· 담당교수 : 박준                                                    |                                                             |                    | 신청     |  |
| [원주캠퍼스] 특별교양    |                |   |    |                             |                         |            |   | - 캠퍼스 : 강름<br>- 수업유형 : 비대<br>- 시간표 : 목2~7<br>- 비고 :                                        | 변(동영상)                                                      |                    |        |  |
| [원주캠퍼스] 교직,일반선택 | ,군사학           |   |    |                             |                         |            |   |                                                                                            | ·형교양 Con                                                    | temporary Internat | tional |  |
| [원주캠퍼스] 사회봉사    |                |   |    |                             |                         |            |   | Business Con<br>· 장바구니인원/제<br>· 이수구분 : 균형j                                                 | 한인원:0/40                                                    |                    | _      |  |
| [원주캠퍼스] OCU     |                |   |    |                             |                         |            |   | ·영역 : 정치·경제<br>·학점 : 3<br>·담당교수 : 리스                                                       |                                                             |                    | 신청     |  |
| 과목조회            |                |   |    |                             |                         |            |   | - 캠퍼스 : 강릉<br>- 수업유형 : 비대<br>- 시간표 : 월10~1<br>- 비고 :                                       |                                                             |                    |        |  |
| 신청              |                |   |    |                             |                         |            |   |                                                                                            |                                                             |                    |        |  |
| III             | 0              | < |    | 111                         | 0                       | <          |   | П                                                                                          |                                                             | 0                  | <      |  |