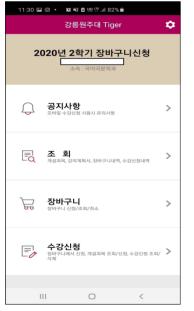

#### 나. 메인 메뉴 구성 / 공지사항 및 환경설정

메인 메뉴

신청 공지사항

메인페이지 우측 상단 "환경설정"선택 "버전확인, 로그아웃, 초기화,