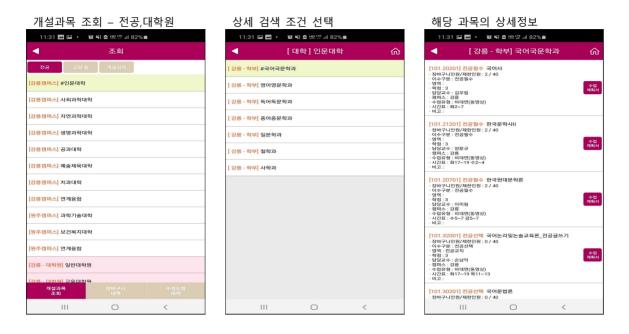

#### 3. 조회

- : 조회기간이 존재하므로 확인 필요
- 가. 조회 > 개설과목조회 > 전공, 대학원

: 해당 년도 학기의 개설과목을 조회 가능.

#### 나. 조회 > 개설과목조회 > 교양 등

: 해당 년도 학기의 개설과목을 조회 가능

## 다. 조회 > 개설과목조회 > 개설강좌

: 해당 년도 학기의 개설과목을 조회 가능

| 개설과목 조회 - 개설강좌                                         | 검색어로 검색                                              | 해당 과목의 상세정보                                                 |
|--------------------------------------------------------|------------------------------------------------------|-------------------------------------------------------------|
| 11:32 🖼 🗃 🔸 🖉 👯 🙋 🕮 🐺 川 82% 🛢                          | 11:32 🖼 🔤 🔸 🕼 👯 💩 總 驛 💷 82% 🚔                        | 11:32 🗳 🗃 🔸 🌋 戦 🖄 牌 提 訓 82% 🗎                               |
| ◀ 조회                                                   | 조회                                                   | <ul> <li>조회</li> </ul>                                      |
| 전공 교양 등 개설강좌 Q 과목명(코드) 입력                              |                                                      | [701.48501] 전공선택 (성)오페라 클래스<br>· 정바구나인원/제한인원:0/50           |
| #<br>[701.165] (관)관악합주비 #                              | #<br>[701,485] (성)오페라 클래스                            | - 이수구분 : 전공선택<br>- 영역 :<br>• 학점 : 2                         |
|                                                        |                                                      | - 담당교수:이일명<br>- 캠퍼스: 강륜<br>· 수업유형: 비대민(실시간)<br>· 시간표: 행4-77 |
| [701.214] (원)관악합주↓V                                    | L                                                    | ·비고:                                                        |
| [/01.310](원)원직접루이 =                                    | _                                                    |                                                             |
| [701.491] (관)관악합주VIII                                  | •                                                    |                                                             |
| [701.516] (관,현,성,작)부전공॥ 비                              | ы                                                    |                                                             |
| [701.167] (성)독일어딕션 ^                                   | ۸.<br>۵                                              |                                                             |
| [701.380] (성)영어딕션 ···································· | ····· ·······························                |                                                             |
| [701.485] (성)오페라 클래스 🌫                                 |                                                      |                                                             |
| ㅋ<br>[010.548] (외국인 대상) 한국 경제의 이해                      |                                                      |                                                             |
| 트<br>[010.550] (외국인 대상) 한국 사회의 이해 표                    | ㄱ╕⁴ ∟ㄹ⁵ ㄷㅌ ⁰ 완료                                      |                                                             |
| [010.553] (외국인 대상) 한국어 읽기 쓰기 II ㅎ                      | ᆸᇁ <sup>7</sup> ᆺᇂ <sup>ᆥ</sup> ᆽᆾ <sup>ᆥ</sup> ,,?! |                                                             |
| <sup>라-2</sup><br>[701.224] (작)고등화성법II                 |                                                      |                                                             |
| 개설과목 장바구나 수강선청<br>조회 내역 내역                             | !#1 <sup>한</sup> / 이 · · · · 한자                      |                                                             |
| III O <                                                |                                                      | III O <                                                     |