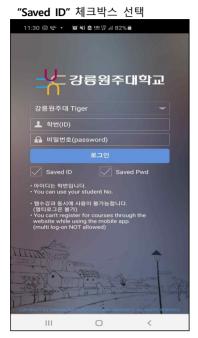

| 0  |         |    |    |
|            | 장바구니조회신청   |     |      |    | 0       |    |    |
| 수강신청       | 교과목조회신청    |     |      |    | 0       | 0  |    |
|            | 수강신청조회삭제   |     |      |    | 0       |    | 0  |
|            | 시간표보기      |     |      |    | 0       |    |    |

- [조회] 메뉴에서는 조회만 가능, [장바구니신청] 및 [수강신청]에서 저장, 조회, 삭제 가능
 - 스마트폰 수강신청 앱을 통한 수강신청 종료 후 반드시 수강신청 내역을 확인

#### 나. 시스템 환경

- 아이폰(아이패드), 안드로이드OS를 사용하는 폰 및 태블릿 PC에서 이용이 가능
- 동일한 학번으로 동시에 두 군데 이상의 기기에서 스마트수강신청으로 로그인 했을 경우
   마지막으로 로그인 한 사용자만 사용 가능(인터넷과 모바일수강신청 동시사용 불가)

#### 다. 수강신청 앱 다운로드 및 설치 방법

- 앱스토어를 통하여 설치하기(아이폰, 아이패드)
- Play스토어를 통하여 설치하기(안드로이드)
- "강릉원주대학교"를 검색하여 "강릉원주대학교 수강신청" 어플을 설치
- 스토어에서 최신 버전 승인 전에 설치한 어플은 최신 버전으로 업그레이드하여 최신 버전으로 유지

## 2. 수강신청 로그인 및 환경 설정

#### 가. 실행 및 로그인

"ID, PASSWORD" 입력



#### 나. 메인 메뉴 구성 / 공지사항 및 환경설정

메인 메뉴



신청 공지사항



메인페이지 우측 상단 "환경설정"선택 "버전확인, 로그아웃, 초기화,



#### 3. 조회

- : 조회기간이 존재하므로 확인 필요
- 가. 조회 > 개설과목조회 > 전공, 대학원

: 해당 년도 학기의 개설과목을 조회 가능.



#### 나. 조회 > 개설과목조회 > 교양 등

: 해당 년도 학기의 개설과목을 조회 가능



## 다. 조회 > 개설과목조회 > 개설강좌

: 해당 년도 학기의 개설과목을 조회 가능

| 개설과목 조회 - 개설강좌                                         | 검색어로 검색                                              | 해당 과목의 상세정보                                                 |
|--------------------------------------------------------|------------------------------------------------------|-------------------------------------------------------------|
| 11:32 🖼 🗃 🔸 🖉 👯 🙋 🕮 🐺 川 82% 🛢                          | 11:32 🖼 🔤 🔸 🕼 👯 💩 總 驛 💷 82% 🚔                        | 11:32 🗳 🗃 🔸 🌋 戦 🖄 牌 提 訓 82% 🗎